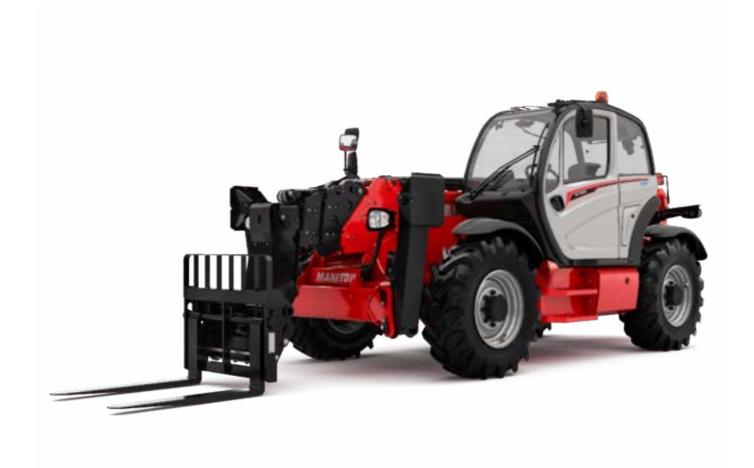

Technical sheet:

## **MT 1840 EASY ST5**





| Max. cases/by