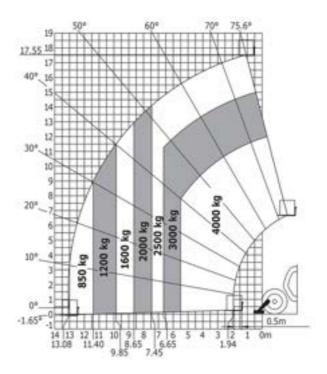

| Controls                            | JSM                     |

### MT 1840 easy ST5 - Dimensional drawing







### MT 1840 easy ST5 - Load chart

Machine on tyres with forks - with levelling device Metric

# 140° 13 12 11 10 30° 9 8 7 200° 66 5 4 4000 kd 10° 3 2500 kd 2 000 kd 4 10° 3 2 2 1 0 m

### Machine on lowered stabilisers with forks Metric







#### **Head Office**

B.P. 249 - 430 rue de l'Aubinière 44150 Ancenis Cedex - France Tel: +33 (0)2 40 09 10 11 - Fax: +33 (0)2 40 09 10 97 www.manitou.com



This publication provides a description of the configuration versions and options for Manitou products, which may differ for equipment. The equipment presented in this brochure may be part of a series, as an option, or it may not be available, depending on the versions. Manitou reserves the right, at any time and without notice, to amend the specifications described and represented. The specifications provided do not bind the manufacturer. For more details, please contact your Manitou agent. This is not a contractually binding document. The presentation of the products is not contractually binding. List of specifications non-exh