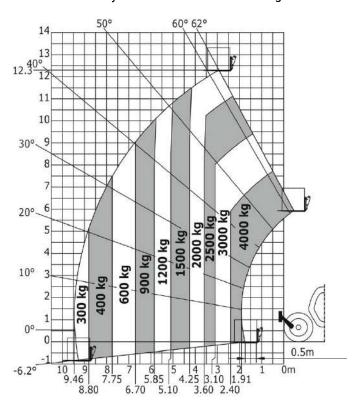

# MT 1440 easy ST5 - Load chart

### Machine on tyres with forks - with levelling Metric