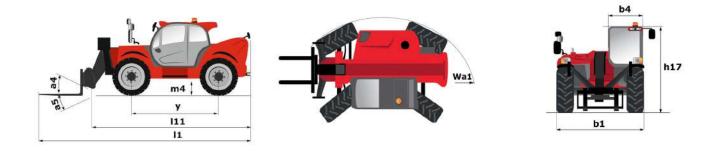

## MT 1440 easy ST5 - Dimensional drawing

# **MT 1440 EASY ST5**

| Capacities                                  |           | Metric                                         |
|---------------------------------------------|-----------|------------------------------------------------|
| Max. capacity                               |           | 4000 kg                                        |
| Max. lifting height                         |           | 13.53 m                                        |
| Max. outreach                               | rl        | 9.46 m                                         |
| Breakout force with bucket                  | II II     | 7400 daN                                       |
|                                             |           | 7400 dan                                       |
| Weight and dimensions                       |           |                                                |
| Overall length to carriage                  | l11       | 6.13 m                                         |
| Overall width                               | b1        | 2.36 m                                         |
| Overall height                              | h17       | 2.45 m                                         |
| Vheelbase                                   | у         | 3.07 mm                                        |
| Ground clearance                            | m4        | 0.37 m                                         |
| Overall cab width                           | b4        | 0.89 m                                         |
| ïlt-up angle                                | a4        | 12 °                                           |
| Tilt-down angle                             | a5        | 114 °                                          |
| xternal turning radius (over tyres)         | Wa1       | 3.94 m                                         |
| nladen weight (with forks)                  |           | 10855 kg                                       |
| yres type                                   |           | Pneumatic                                      |
| standard tyres                              |           | Alliance 400/80 - 24 - 162A8                   |
| Forks length / width / section              | I / e / s | 1200 mm x 125 mm / 50 mm                       |
| Performances                                |           |                                                |
| ifting                                      |           | 16 s                                           |
| owering                                     |           | 12.40 s                                        |
| xtension                                    |           | 17.30 s                                        |
| letraction                                  |           | 13 s                                           |
| Crowd                                       |           | 4 s                                            |
| Dump                                        |           | 4 s                                            |
| Engine                                      |           | .0                                             |
| ingine brand                                |           | Deutz                                          |
| ingine norm                                 |           | Stage V / Tier 4 final                         |
| Engine model                                |           | TD 3.6 L                                       |
| lumber of cylinders / Capacity of cylinders |           | 4 - 3621 cm <sup>3</sup>                       |
| C. Engine power rating - Power (kW)         |           | 75 Hp / 55.40 kW                               |
|                                             |           | 340 Nm @ 1600 rpm                              |
| Max. torque / Engine rotation               |           |                                                |
| Orawbar pull (Laden)                        |           | 8320 daN                                       |
| Transmission                                |           | Tarress Commenters                             |
| ransmission type                            |           | Torque Converter                               |
| lumber of gears (forward / reverse)         |           | 4/4                                            |
| Max. travel speed                           |           | 24.90 km/h                                     |
| Parking brake                               |           | Automatic parking brake                        |
| device brake                                | Oil-in    | nmersed multi-discs braking on front & rear ax |
| lydraulics                                  |           |                                                |
| lydraulic pump type                         |           | Gear pump                                      |
| Hydraulic flow / Pressure                   |           | 160 l/min / 270 bar                            |
| ank capacities                              |           |                                                |
| ingine oil                                  |           | 7.50 I                                         |
| lydraulic oil                               |           | 135 I                                          |
| uel tank                                    |           | 140 I                                          |
| loise and vibration                         |           |                                                |
| loise at driving position (LpA)             |           | 79 dB(A)                                       |
| loise to environment (LwA)                  |           | 102 dB(A)                                      |
| /ibration on hands/arms                     |           | < 2.50 m/s <sup>2</sup>                        |
| Miscellaneous                               |           |                                                |
| Steering wheels (front / rear)              |           | 2/2                                            |
| Orive wheels (front / rear)                 |           | 2/2                                            |
| Safety / Safety cab homologation            | Q.        | tandard EN 15000 / ROPS - FOPS cab (level 2)   |
| Controls                                    | 31        | JSM                                            |