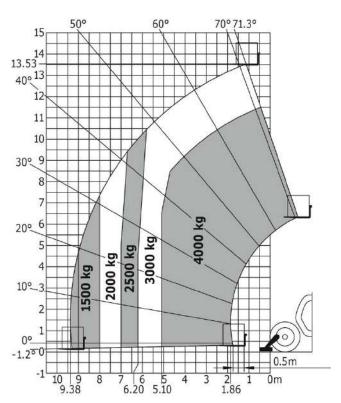

# MT 1440 easy ST5 - Load chart

#### Machine on stabilizers with forks Metric

Siège Social 430 rue de l'Aubinière - 44150 Ancenis Cedex - France Tel: +33(0)2 40 09 10 11 - Fax: +33 (0)2 40 09 10 97 www.manitou.com

This brochure describes versions and configuration options for Manitou products which may be fitted with different equipment. The equipment described in this brochure may be standard, optional or not available depending on version. Manitou reserves the right to change the specifications shown and described at any time and without prior warning. The manufacturer is not liable for the specifications given. For more information, contact your Manitou dealer. Non-contractual document. Product descriptions may differ from actual products. List of specifications is not comprehensive. The logos and visual identity of the company are the property of Manitou and may not be used without authorisation. All rights reserved. The photos and diagrams contained in thisbrochure are provided for information only.