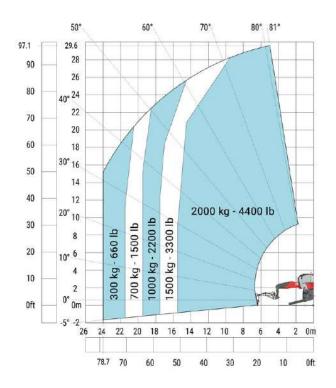

#### MRT 3060 - Load chart

## Machine on lowered stabilisers with forks (CAF) Metric

## Machine on tyres with forks Metric

#### Machine on lowered stabilisers with forks Metric