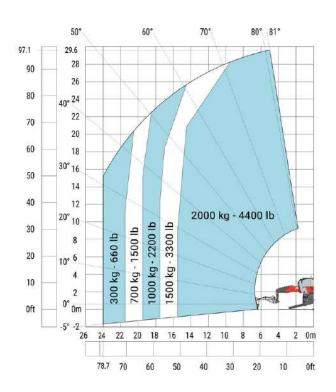

#### MRT 3060 - Load chart

## Machine on lowered stabilisers with forks (CAF) Metric

## Machine on tyres with forks Metric

#### Machine on lowered stabilisers with forks Metric