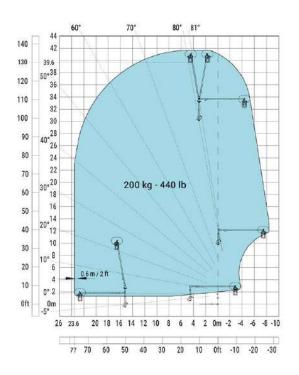

#### MRT 3060 - Load chart

## Machine on lowered stabilisers with 6000 kg jib (Metric)

Machine on lowered stabilisers with 2000 kg jib with winch (Metric)

Machine on lowered stabilisers with 3D positive / negative Metric

Machine on lowered stabilisers with 3D negative Metric

 $\label{eq:machine on lowered stabilisers with extensible jib with winch (Metric)$ 

Machine on lowered stabilisers with hook 6000 kg (Metric)

Machine on lowered stabilisers with winch 6000 kg (Metric)

Siège Social 430 rue de l'Aubinière - 44150 Ancenis Cedex - France Tel: +33(0)2 40 09 10 11 - Fax: +33 (0)2 40 09 10 97 www.manitou.com