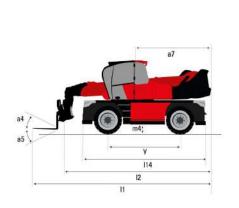

## MRT 3060 - Dimensional drawing

| Other data                                        |  |
|---------------------------------------------------|--|
| Overall length (with forks)                       |  |
| Length to face of forks                           |  |
| Length of frame                                   |  |
| Wheelbase                                         |  |
| Ground clearance                                  |  |
| Counterweight offset (turret at 90°)              |  |
| Tilt-up angle                                     |  |
| Tilt-down angle                                   |  |
| Overall length at stabilisers                     |  |
| External turning radius (over tyres)              |  |
| Overall width                                     |  |
| Overall width with stabilisers extended           |  |
| Overall cab width                                 |  |
| Overall height                                    |  |
| Frame levelling corrector                         |  |
| Ground clearance under front tires on stabilizers |  |

|     | Metric  |
|-----|---------|
| l1  | 9.14 m  |
| 12  | 7.94 m  |
| l14 | 5.92 m  |
| у   | 3.25 mm |
| m4  | 0.36 m  |
| a7  | 3.45 m  |
| a4  | 12 °    |
| a5  | 112 °   |
| l12 | 5.62 m  |
| Wa1 | 4.37 m  |
| b1  | 2.50 m  |
| b7  | 6.06 m  |
| b4  | 0.96 m  |
| h17 | 3.10 m  |
| a9  | +/- 7 ° |
| m5  | 0.45 m  |