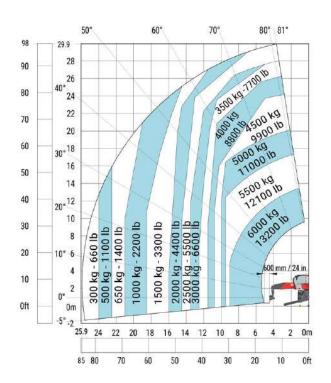

## Machine on lowered stabilisers with forks (CAF) Metric

## Machine on tyres with forks Metric

#### Machine on lowered stabilisers with forks Metric