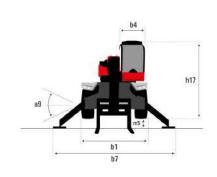

## MRT 3060 - Dimensional drawing

| Other data                                        |  |
|---------------------------------------------------|--|
| Overall length (with forks)                       |  |
| Length to face of forks                           |  |
| Length of frame                                   |  |
| Wheelbase                                         |  |
| Ground clearance                                  |  |
| Counterweight offset (turret at 90°)              |  |
| Tilt-up angle                                     |  |
| Tilt-down angle                                   |  |
| Overall length at stabilisers                     |  |
| External turning radius (over tyres)              |  |
| Overall width                                     |  |
| Overall width with stabilisers extended           |  |
| Overall cab width                                 |  |
| Overall height                                    |  |
| Frame levelling corrector                         |  |
| Ground clearance under front tires on stabilizers |  |

|     | Metric  |
|-----|---------|
| l1  | 9.14 m  |
| 12  | 7.94 m  |
| l14 | 5.92 m  |
| у   | 3.25 mm |
| m4  | 0.36 m  |
| a7  | 3.45 m  |
| a4  | 12 °    |
| a5  | 112 °   |
| l12 | 5.62 m  |
| Wa1 | 4.37 m  |
| b1  | 2.50 m  |
| b7  | 6.06 m  |
| b4  | 0.96 m  |
| h17 | 3.10 m  |
| a9  | +/- 7 ° |
| m5  | 0.45 m  |