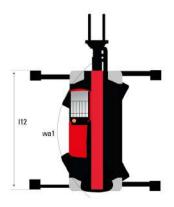

## MRT 3060 - Dimensional drawing

| Other data                                        |  |
|---------------------------------------------------|--|
| Overall length (with forks)                       |  |
| Length to face of forks                           |  |
| Length of frame                                   |  |
| Wheelbase                                         |  |
| Ground clearance                                  |  |
| Counterweight offset (turret at 90°)              |  |
| Tilt-up angle                                     |  |
| Tilt-down angle                                   |  |
| Overall length at stabilisers                     |  |
| External turning radius (over tyres)              |  |
| Overall width                                     |  |
| Overall width with stabilisers extended           |  |
| Overall cab width                                 |  |
| Overall height                                    |  |
| Frame levelling corrector                         |  |
| Ground clearance under front tires on stabilizers |  |

|     | Metric  |
|-----|---------|
| l1  | 9.14 m  |
| 12  | 7.94 m  |
| l14 | 5.92 m  |
| у   | 3.25 mm |
| m4  | 0.36 m  |
| a7  | 3.45 m  |
| a4  | 12 °    |
| a5  | 112 °   |
| l12 | 5.62 m  |
| Wa1 | 4.37 m  |
| b1  | 2.50 m  |
| b7  | 6.06 m  |
| b4  | 0.96 m  |
| h17 | 3.10 m  |
| a9  | +/- 7 ° |
| m5  | 0.45 m  |