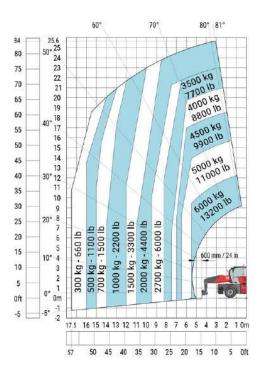

|
| Overall width                                     |  |
| Overall width with stabilisers extended           |  |
| Overall cab width                                 |  |
| Overall height                                    |  |
| Frame levelling corrector                         |  |
| Ground clearance under front tires on stabilizers |  |

|     | Metric  |
|-----|---------|
| l1  | 9.14 m  |
| 12  | 7.94 m  |
| l14 | 5.92 m  |
| у   | 3.25 mm |
| m4  | 0.36 m  |
| a7  | 3.45 m  |
| a4  | 12 °    |
| a5  | 112 °   |
| l12 | 5.62 m  |
| Wa1 | 4.37 m  |
| b1  | 2.50 m  |
| b7  | 6.06 m  |
| b4  | 0.96 m  |
| h17 | 3.10 m  |
| a9  | +/- 7 ° |
| m5  | 0.45 m  |

#### MRT 3060 - Load chart

## Machine on lowered stabilisers with forks (CAF) Metric



## Machine on tyres with forks Metric



#### Machine on lowered stabilisers with forks Metric

### Machine on lowered stabilisers with 600 kg jib (Metric)





#### Machine on lowered stabilisers with 2000 kg jib (Metric)

## Machine on lowered stabilisers with 6000 kg jib (Metric)





Machine on lowered stabilisers with 2000 kg jib with winch (Metric)

Machine on lowered stabilisers with 3D positive / negative Metric





Machine on lowered stabilisers with 3D negative Metric

 $\label{eq:machine on lowered stabilisers with extensible jib with winch (Metric)$ 





Machine on lowered stabilisers with hook 6000 kg (Metric)

Machine on lowered stabilisers with winch 6000 kg (Metric)









Siège Social 430 rue de l'Aubinière - 44150 Ancenis Cedex - France Tel: +33(0)2 40 09 10 11 - Fax: +33 (0)2 40 09 10 97 www.manitou.com