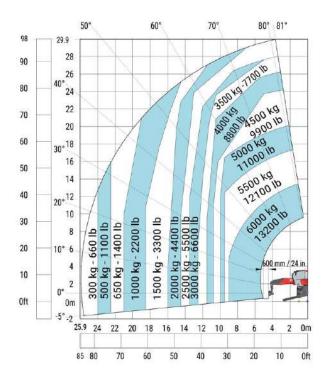

| Overall cab width                                 |  |
| Overall height                                    |  |
| Frame levelling corrector                         |  |
| Ground clearance under front tires on stabilizers |  |

|     | Metric  |
|-----|---------|
| l1  | 9.14 m  |
| 12  | 7.94 m  |
| l14 | 5.92 m  |
| у   | 3.25 mm |
| m4  | 0.36 m  |
| a7  | 3.45 m  |
| a4  | 12 °    |
| a5  | 112 °   |
| l12 | 5.62 m  |
| Wa1 | 4.37 m  |
| b1  | 2.50 m  |
| b7  | 6.06 m  |
| b4  | 0.96 m  |
| h17 | 3.10 m  |
| a9  | +/- 7 ° |
| m5  | 0.45 m  |

#### MRT 3060 - Load chart

## Machine on lowered stabilisers with forks (CAF) Metric



## Machine on tyres with forks Metric



#### Machine on lowered stabilisers with forks Metric

### Machine on lowered stabilisers with 600 kg jib (Metric)





#### Machine on lowered stabilisers with 2000 kg jib (Metric)

## Machine on lowered stabilisers with 6000 kg jib (Metric)





Machine on lowered stabilisers with 2000 kg jib with winch (Metric)

Machine on lowered stabilisers with 3D positive / negative Metric





Machine on lowered stabilisers with 3D negative Metric

 $\label{eq:machine on lowered stabilisers with extensible jib with winch (Metric)$ 





Machine on lowered stabilisers with hook 6000 kg (Metric)

Machine on lowered stabilisers with winch 6000 kg (Metric)









Siège Social 430 rue de l'Aubinière - 44150 Ancenis Cedex - France Tel: +33(0)2 40 09 10 11 - Fax: +33 (0)2 40 09 10 97 www.manitou.com



This brochure describes versions and configuration options for Manitou products which may be fitted with different e