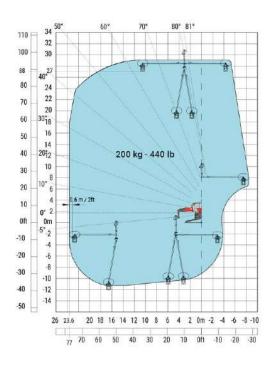

#### MRT 3060 - Load chart

## Machine on lowered stabilisers with forks (CAF) Metric