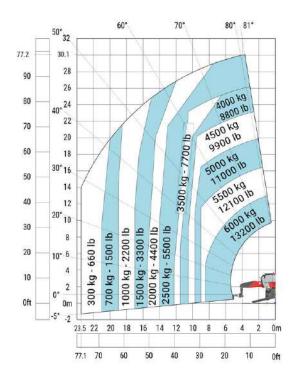

m5  | 0.45 m  |

#### MRT 3060 - Load chart

## Machine on lowered stabilisers with forks (CAF) Metric



## Machine on tyres with forks Metric



#### Machine on lowered stabilisers with forks Metric

### Machine on lowered stabilisers with 600 kg jib (Metric)





#### Machine on lowered stabilisers with 2000 kg jib (Metric)

## Machine on lowered stabilisers with 6000 kg jib (Metric)





Machine on lowered stabilisers with 2000 kg jib with winch (Metric)

Machine on lowered stabilisers with 3D positive / negative Metric





Machine on lowered stabilisers with 3D negative Metric

 $\label{eq:machine on lowered stabilisers with extensible jib with winch (Metric)$ 





Machine on lowered stabilisers with hook 6000 kg (Metric)

Machine on lowered stabilisers with winch 6000 kg (Metric)









Siège Social 430 rue de l'Aubinière - 44150 Ancenis Cedex - France Tel: +33(0)2 40 09 10 11 - Fax: +33 (0)2 40 09 10 97 www.manitou.com



This brochure describes versions and configuration options for Manitou products which may be fitted with different equipment. The equipment described in this brochure may be standard, optional or not available depending on version. Manitou reserves the right to change the specifications shown and described at any time and without prior warning. The manufacturer is not liable for the specifications given. For more information, contact your Manitou dealer. Non-contractual document. Product descriptions may differ from actual products. List of specifications is not comprehensive. The logos and visual identity of the company are the property of Mani