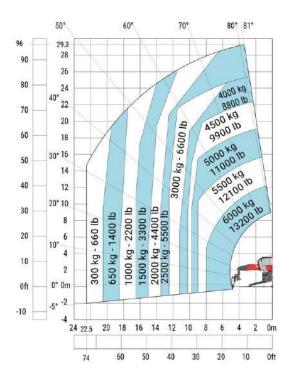

#### MRT 3060 - Load chart

#### Machine on lowered stabilisers with forks Metric