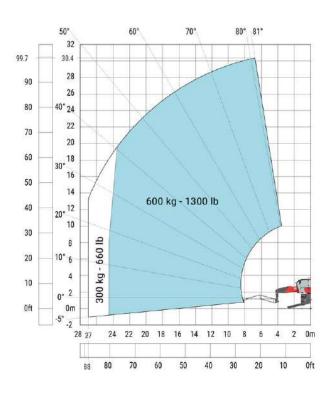

Overall cab width                                 |  |
| Overall height                                    |  |
| Frame levelling corrector                         |  |
| Ground clearance under front tires on stabilizers |  |

|     | Metric  |
|-----|---------|
| l1  | 9.14 m  |
| 12  | 7.94 m  |
| l14 | 5.92 m  |
| у   | 3.25 mm |
| m4  | 0.36 m  |
| a7  | 3.45 m  |
| a4  | 12 °    |
| a5  | 112 °   |
| l12 | 5.62 m  |
| Wa1 | 4.37 m  |
| b1  | 2.50 m  |
| b7  | 6.06 m  |
| b4  | 0.96 m  |
| h17 | 3.10 m  |
| a9  | +/- 7 ° |
| m5  | 0.45 m  |

#### MRT 3060 - Load chart

## Machine on lowered stabilisers with forks (CAF) Metric



## Machine on tyres with forks Metric



#### Machine on lowered stabilisers with forks Metric

### Machine on lowered stabilisers with 600 kg jib (Metric)





#### Machine on lowered stabilisers with 2000 kg jib (Metric)

## Machine on lowered stabilisers with 6000 kg jib (Metric)





Machine on lowered stabilisers with 2000 kg jib with winch (Metric)

Machine on lowered stabilisers with 3D positive / negative Metric





Machine on lowered stabilisers with 3D negative Metric

 $\label{eq:machine on lowered stabilisers with extensible jib with winch (Metric)$ 





Machine on lowered stabilisers with hook 6000 kg (Metric)

Machine on lowered stabilisers with winch 6000 kg (Metric)









Siège Social 430 rue de l'Aubinière - 44150 Ancenis Cedex - France Tel: +33(0)2 40 09 10 11 - Fax: +33 (0)2 40 09 10 97 www.manitou.com



This brochure describes versions and configuration options for Manitou products which may be fitted with different equ