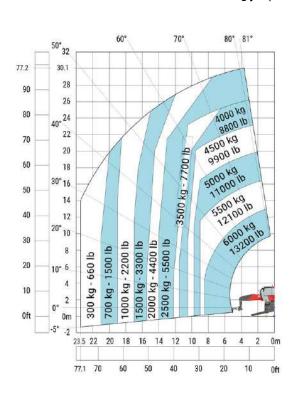

#### MRT 3060 - Load chart

### Machine on lowered stabilisers with 600 kg jib (Metric)

#### Machine on lowered stabilisers with 2000 kg jib (Metric)

## Machine on lowered stabilisers with 6000 kg jib (Metric)

Machine on lowered stabilisers with 2000 kg jib with winch (Metric)

Machine on lowered stabilisers with 3D positive / negative Metric

Machine on lowered stabilisers with 3D negative Metric