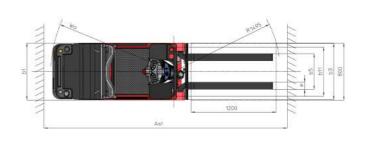

## CI 12 PF

Warehousing Equipment

|      | Technical characteristics                                       | Metric           |
|------|-----------------------------------------------------------------|------------------|
| 1.1  | Manufacturer                                                    | Manitou          |
| 1.2  | Model                                                           | CI 12 PF         |
| 1.3  | Type of traction                                                | Electric         |
| 1.4  | Type of operation                                               | Carried          |
| 1.5  | Q - Rated capacity                                              | 1200 kg          |
| 1.6  | c - Center of gravity of load                                   | 600 mm           |
| 1.9  | y - Wheelbase                                                   | 1530 mm          |
|      | Weight                                                          |                  |
| 2.1  | Weight of truck in working order                                | 1780 kg          |
| 2.2  | Laden weight on front/rear axle                                 | 472 kg / 2508 kg |
| 2.3  | Unladen weight on front/rear axle                               | 650 kg / 1130 kg |
|      | Wheels                                                          |                  |
| 3.1  | Tyre equipment: bandage (V), PPS (SE), inflatable tyre (L)      | Polyurethane     |
| 3.2  | Size of front wheels                                            | 2x250x75 mm      |
| 3.3  | Size of rear wheels                                             | 1x254x100 mm     |
| 3.5  | Number of front wheels (x                                       | 2 / 1            |
|      | Dimensions                                                      |                  |
| 4.19 | l1 - Total length                                               | 3100 mm          |
| 4.20 | l2 - Length to fork heel                                        | 1950 mm          |
| 4.21 | b1 - Overall width - Singe/twinned wheels                       | 800 mm / -       |
| 4.22 | e / s / I - Fork dimensions                                     | 40x100x1150      |
| 4.24 | b3 - Width of fork clamp                                        | 790 mm           |
| 4.34 | Ast - Aisle width for 800 x 1200 pallet lengthwise              | 3440 mm          |
| 4.35 | Wa - Turning radius                                             | 1740 mm          |
|      | Performances                                                    |                  |
| 5.1  | Speed of travel laden / unladen                                 | 9 km/h / 11 km/h |
| 5.7  | Maximum ramp laden / unladen                                    | 6 % / 10 %       |
|      | Engine                                                          |                  |
| 6.4  | Battery voltage/capacity                                        | 24 V / 620 Ah    |
| 7.2  | Useful power                                                    | 2 kW             |
|      | Miscellaneous                                                   |                  |
| 8.4  | Measured/guaranteed mean noise level at the ear of the operator | 66 dB(A)         |