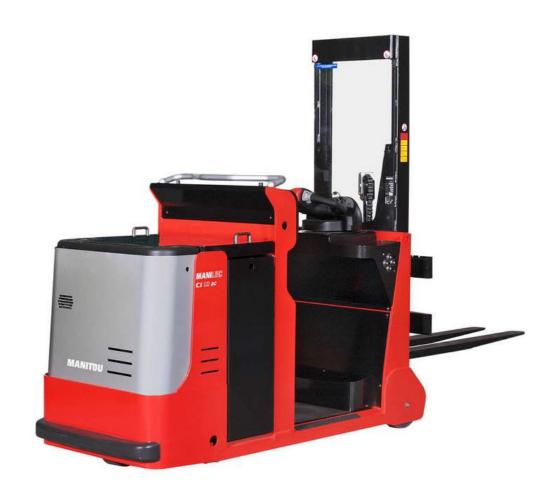

## CI 12 PF

Warehousing Equipment

|      | Technical characteristics                                       | Metric           |
|------|-----------------------------------------------------------------|------------------|
| 1.1  | Manufacturer                                                    | Manitou          |
| 1.2  | Model                                                           | CI 12 PF         |
| 1.3  | Type of traction                                                | Electric         |
| 1.4  | Type of operation                                               | Carried          |
| 1.5  | Q - Rated capacity                                              | 1200 kg          |
| 1.6  | c - Center of gravity of load                                   | 600 mm           |
| 1.9  | y - Wheelbase                                                   | 1530 mm          |
|      | Weight                                                          |                  |
| 2.1  | Weight of truck in working order                                | 1780 kg          |
| 2.2  | Laden weight on front/rear axle                                 | 472 kg / 2508 kg |
| 2.3  | Unladen weight on front/rear axle                               | 650 kg / 1130 kg |
|      | Wheels                                                          |                  |
| 3.1  | Tyre equipment: bandage (V), PPS (SE), inflatable tyre (L)      | Polyurethane     |
| 3.2  | Size of front wheels                                            | 2x250x75 mm      |
| 3.3  | Size of rear wheels                                             | 1x254x100 mm     |
| 3.5  | Number of front wheels (x                                       | 2 / 1            |
|      | Dimensions                                                      |                  |
| 4.19 | l1 - Total length                                               | 3100 mm          |
| 4.20 | l2 - Length to fork heel                                        | 1950 mm          |
| 4.21 | b1 - Overall width - Singe/twinned wheels                       | 800 mm / -       |
| 4.22 | e / s / I - Fork dimensions                                     | 40x100x1150      |
| 4.24 | b3 - Width of fork clamp                                        | 790 mm           |
| 4.34 | Ast - Aisle width for 800 x 1200 pallet lengthwise              | 3440 mm          |
| 4.35 | Wa - Turning radius                                             | 1740 mm          |
|      | Performances                                                    |                  |
| 5.1  | Speed of travel laden / unladen                                 | 9 km/h / 11 km/h |
| 5.7  | Maximum ramp laden / unladen                                    | 6 % / 10 %       |
|      | Engine                                                          |                  |
| 6.4  | Battery voltage/capacity                                        | 24 V / 620 Ah    |
| 7.2  | Useful power                                                    | 2 kW             |
|      | Miscellaneous                                                   |                  |
| 8.4  | Measured/guaranteed mean noise level at the ear of the operator | 66 dB(A)         |