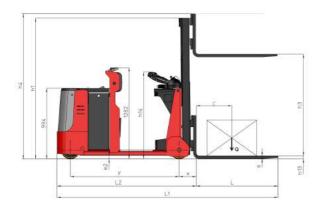

## CI 12 PF

Warehousing Equipment

|      | Technical characteristics                                       | Metric           |
|------|-----------------------------------------------------------------|------------------|
| 1.1  | Manufacturer                                                    | Manitou          |
| 1.2  | Model                                                           | CI 12 PF         |
| 1.3  | Type of traction                                                | Electric         |
| 1.4  | Type of operation                                               | Carried          |
| 1.5  | Q - Rated capacity                                              | 1200 kg          |
| 1.6  | c - Center of gravity of load                                   | 600 mm           |
| 1.9  | y - Wheelbase                                                   | 1530 mm          |
|      | Weight                                                          |                  |
| 2.1  | Weight of truck in working order                                | 1780 kg          |
| 2.2  | Laden weight on front/rear axle                                 | 472 kg / 2508 kg |
| 2.3  | Unladen weight on front/rear axle                               | 650 kg / 1130 kg |
|      | Wheels                                                          |                  |
| 3.1  | Tyre equipment: bandage (V), PPS (SE), inflatable tyre (L)      | Polyurethane     |
| 3.2  | Size of front wheels                                            | 2x250x75 mm      |
| 3.3  | Size of rear wheels                                             | 1x254x100 mm     |
| 3.5  | Number of front wheels (x                                       | 2 / 1            |
|      | Dimensions                                                      |                  |
| 4.19 | l1 - Total length                                               | 3100 mm          |
| 4.20 | l2 - Length to fork heel                                        | 1950 mm          |
| 4.21 | b1 - Overall width - Singe/twinned wheels                       | 800 mm / -       |
| 4.22 | e / s / I - Fork dimensions                                     | 40x100x1150      |
| 4.24 | b3 - Width of fork clamp                                        | 790 mm           |
| 4.34 | Ast - Aisle width for 800 x 1200 pallet lengthwise              | 3440 mm          |
| 4.35 | Wa - Turning radius                                             | 1740 mm          |
|      | Performances                                                    |                  |
| 5.1  | Speed of travel laden / unladen                                 | 9 km/h / 11 km/h |
| 5.7  | Maximum ramp laden / unladen                                    | 6 % / 10 %       |
|      | Engine                                                          |                  |
| 6.4  | Battery voltage/capacity                                        | 24 V / 620 Ah    |
| 7.2  | Useful power                                                    | 2 kW             |
|      | Miscellaneous                                                   |                  |
| 8.4  | Measured/guaranteed mean noise level at the ear of the operator | 66 dB(A)         |